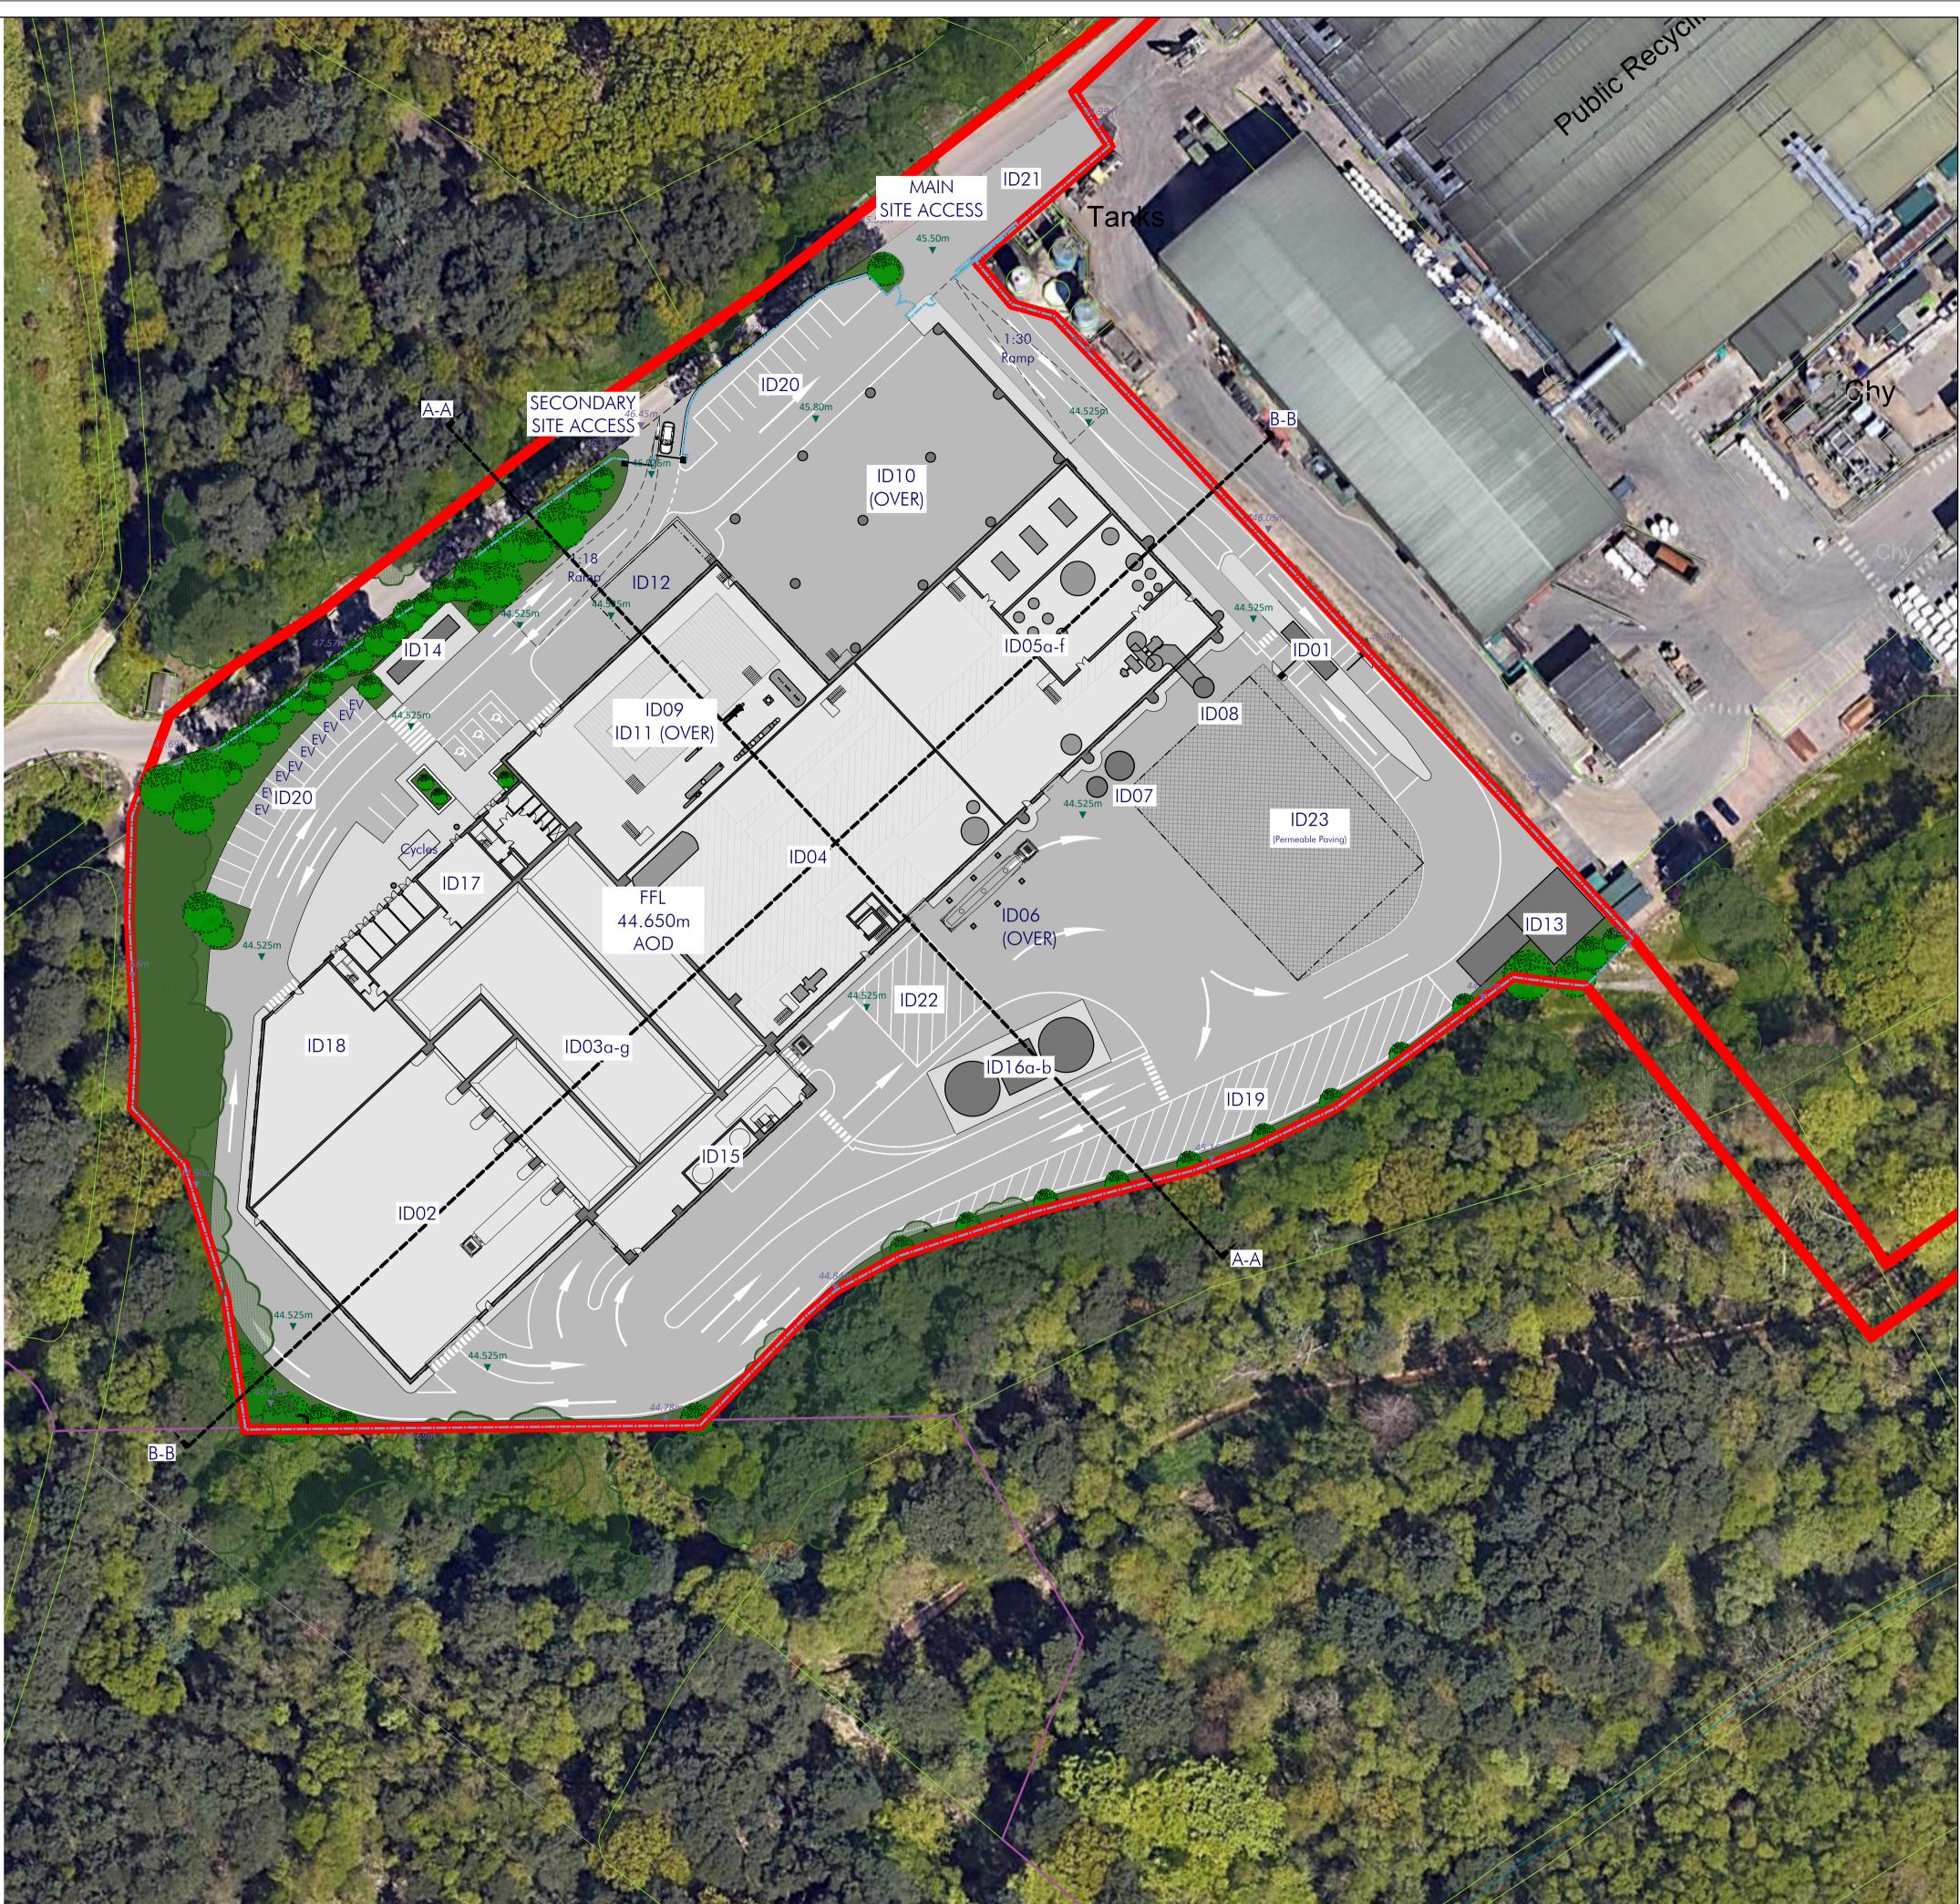

## Proposed Site Plan

scale paper size
1:500 A1
date drawn
29/08/23 NAB
project no.
SC1643/PL drawing no.
10-01 A